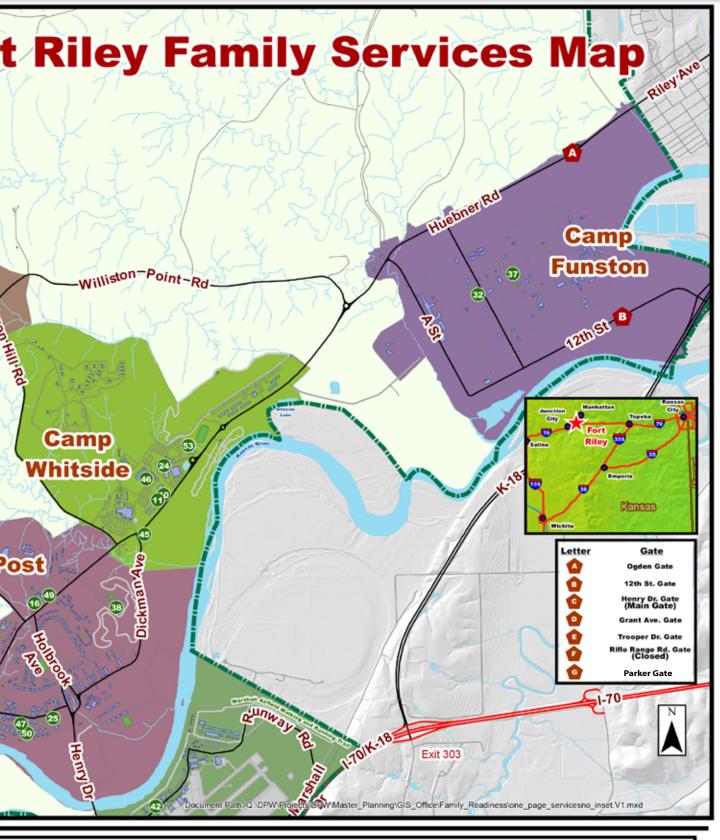

#### **Outdoor Adventure Park**

5202 Normandy Drive | 785.239.5412

- Animal Shelter and Adoption Center
- 2 Army Community Service (ACS)
- Automotive Skills Center
- Caldwell Clinic
- Candlewood Suites Hotel
- Child Development Center Child Development Center
- 8 Child Development Center
- 6 Child Development Center
- 10 Child Development Center
- 1 Child Development Center
- Œ
- Colyer-Forsyth Neighborhood Center

- (B) Consolidated Troop Medical Clinic
- Family and MWR Headquarters
- Craig Fitness Center
- (1) Custer Hill Aquatic Park Ellis Heights Neighborhood Center
- Eyster Indoor Pool
- Farrelly Health Clinic

- 2 Historic Main Post Community Center
- Hobby Studio / USO
- 20 Irwin Army Community Hospital
- King Field House
- 20 Leonard Fitness Center
- Vacant
- 28 Long Fitness Center

- 20 Main Post Exchange
- McClellan Place Neighborhood Center
- Outdoor Adventure and Travel Center
- Equipment Checkout Center
- 3 Parent Central
- Post Exchange, Minimall
- 3 Post Office

- 1 Library
- Recycling Cent
- 30 Robinson Fitness Center
- 60 School Age Center / Youth Center
- Shoppette
- Shoppette

- Shoppett
- Shoppette / Gas Station
- -----
- Soldier and Family Assistance Center
- 3 Soldier Arrival/Sign-In
- SpareTime Interactive Entertainment
- ) Vacant
- Warner Peterson Neighborhood Center
- Warrior Zone / B.O.S.S.
- Whitside Fitness Center