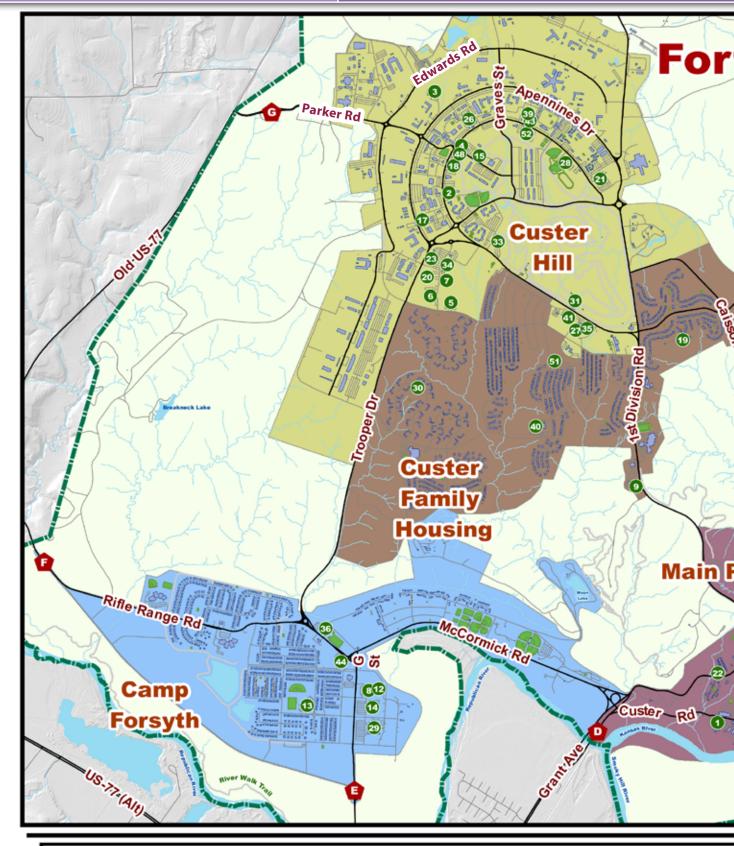

#### **Outdoor Adventure Park**

5202 Normandy Drive | 785.239.5412

- Animal Shelter and Adoption Center
- 2 Army Community Service (ACS)
- Automotive Skills Center
- Caldwell Clinic
- Candlewood Suites Hotel
- Child Development Center Child Development Center
- 8 Child Development Center
- 6 Child Development Center
- 10 Child Development Center
- 1 Child Development Center
- Œ
- Colyer-Forsyth Neighborhood Center

- (B) Consolidated Troop Medical Clinic
- Family and MWR Headquarters
- Craig Fitness Center
- (1) Custer Hill Aquatic Park Ellis Heights Neighborhood Center
- Eyster Indoor Pool
- Farrelly Health Clinic

- 2 Historic Main Post Community Center
- Hobby Studio / USO
- 20 Irwin Army Community Hospital
- King Field House
- 20 Leonard Fitness Center
- Vacant
- 28 Long Fitness Center

- 20 Main Post Exchange
- McClellan Place Neighborhood Center
- Outdoor Adventure and Travel Center
- Equipment Checkout Center
- 3 Parent Central
- Post Exchange, Minimall
- 3 Post Office

- 1 Library
- Recycling Cent
- 30 Robinson Fitness Center
- 60 School Age Center / Youth Center
- Shoppette
- Shoppette

- Shoppett
- Shoppette / Gas Station
- -----
- Soldier and Family Assistance Center
- 3 Soldier Arrival/Sign-In
- SpareTime Interactive Entertainment
- ) Vacant
- Warner Peterson Neighborhood Center
- Warrior Zone / B.O.S.S.
- Whitside Fitness Center