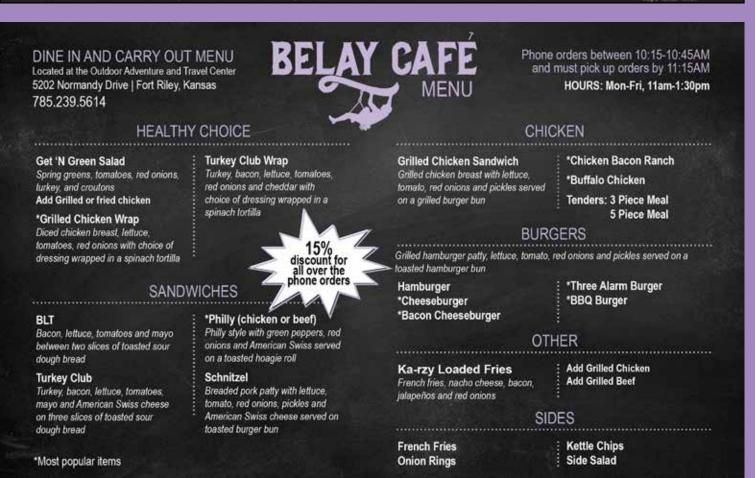

#### DINE IN AND CARRY OUT MENU

Call in for carry out highly encouraged! 7485 Normandy Drive | Fort Riley, Kansas 785.239.4366

Classic

HOURS: Tues-Thurs: 11am-8pm Fri + Sat: 11am-10pm | Sunday: Noon-6pm

#### APPETIZERS & SNACKS

Quesadilla Chicken Wings Chicken Tenders Mozzarella Sticks

Idaho Nachos Fried Pickles

Cobb

**Honey Mustard** 

Waffle Fries Shoestring Fries Onion Rings Side Salad

Soft Pretzel

Nacho Cheese Cup

SALADS/WRAPS

Caesar Italian

CHILDREN'S MENU

Chicken Tenders Grilled Cheese

SANDWICHES

Choice of hamburger, grilled or fried chicken

Swiss Mushroom

MidWest BBQ Buffalo
Southwest Italian

PIZZA

Cheese Pizze by the silce applion
Supreme

Veggie Pepperoni

**BEVERAGES** 

Fountain Drink Red Bull Bottled Water Gatorade

Monster

---

COMBO UP: Add a large fountain drink and choice of fries to any salad, wrap or sandwich